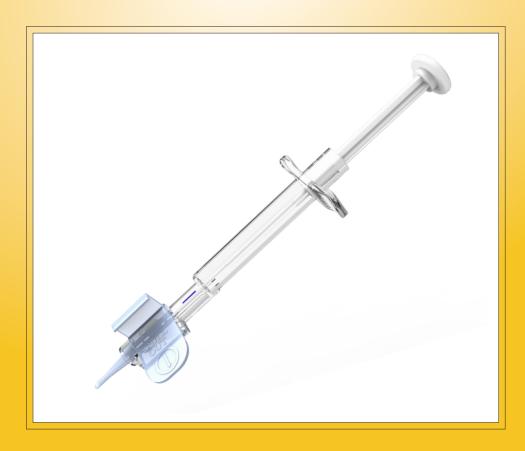

Hydrophobic Preloaded IOL

Hydrophobic Preloaded IOL

Manufactured by Synchronised Cast Molding Procedure

## **Hydrophobic MICL**

Hydrophobic Pre-loaded IOL Micro Incision Lens

EYEOL U.K. LIMITED

## ELP Optimized Design for Predictable Refractive Outcome

- One Handed Technique
- Reduced Preparation Time
- Optimal Refractive Outcome
- Predictable & reliable Injection with 2.20 mm incision

| Specification:              | Model                | Hyflex Aspherical                        |
|-----------------------------|----------------------|------------------------------------------|
| Overall & Length  Optic Dia | Material             | Hydrophobic (Clear)                      |
|                             | IOL Powers           | +0.0 D to +40.0 Diopter (in 0.5 D steps) |
|                             | Optic Diameter       | 6.0 mm                                   |
|                             | Overall Length       | 13.00 mm                                 |
|                             | Optic Type           | Aspheric Optic                           |
|                             | Haptic Angulation    | 0° ( Plano )                             |
|                             | Haptic Configuration | Modified C-L Haptic                      |
|                             | Refractive Index     | 1.53                                     |
|                             | A-Constant           | 118.8 (US Biometry)*                     |
|                             |                      | 119.3 (Optical Biometry )*               |